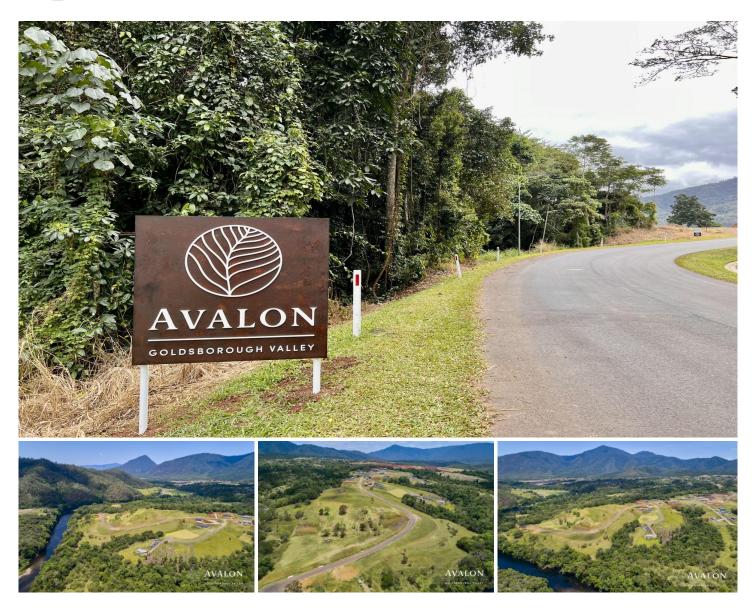

## Goldsborough

Stage 3 Avalon is ready for all who wish to have a block that not only has amazing views but a tranquil ambiance that provides the ideal place to call home.

Situated in gorgeous Goldsborough Valley surrounded by mountain ranges, near the Mulgrave River, these lots range from 4010 m2 - 5478 m2.

Goldsborough Valley is a burgeoning rural region that is only 30 minutes from Cairns, 5 minutes from Gordonvale which has both secondary and primary schools, woolworths, golf course and many other facilities that families require.