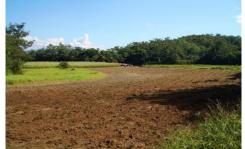

Currently a sugarcane farm and in the process of being cropped, this 40ha block ( 99 Acres ) of land with it's rich fertile soil and two running creeks could be used to continue the trend, or split into separate paddocks for horses & cattle. Grow you own crops in abundance and become a supplier or play a part in supplying quality produce to the people of Far North Queensland.