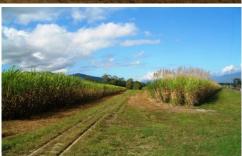

Currently a sugarcane farm and in the process of being cropped, this 40ha block ( 99 Acres ) of land with it's rich fertile soil and two running creeks could be used to continue the trend, or split into separate paddocks for horses & cattle. Grow you own crops in abundance and become a supplier or play a part in supplying quality produce to the people of Far North Queensland.