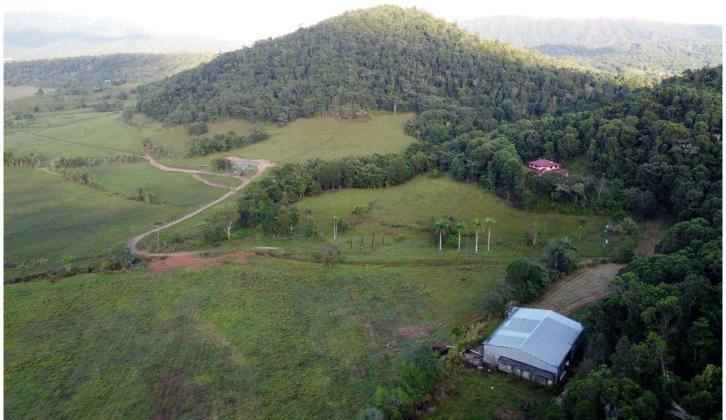

## COWLEY

Here is an opportunity for those with an affinity with the land to let their dreams come to fruition.

This amazing property which encompasses not only red soil highlands but acres of undulating red soil flatlands, presents endless options to explore.

Presently running approximately 70 cows and calves, (cattle are not included in the sale). But has the ability to run up to 300, with appropriate care.

If cattle are not your thing, this property has in the past grown bananas, coffee and sugar successfully.

There are meandering streams running through the property plus two bores so water is not a problem, there is also a high clearance 25m x 20m powered shed. But wait

5 📭 2 🔓 2 🗬

**Price**: \$4,500,000

**View**: https://www.gordonvaleproperty.com.au/sale/qld/far-north-queensland/cowley/residential/rural/733