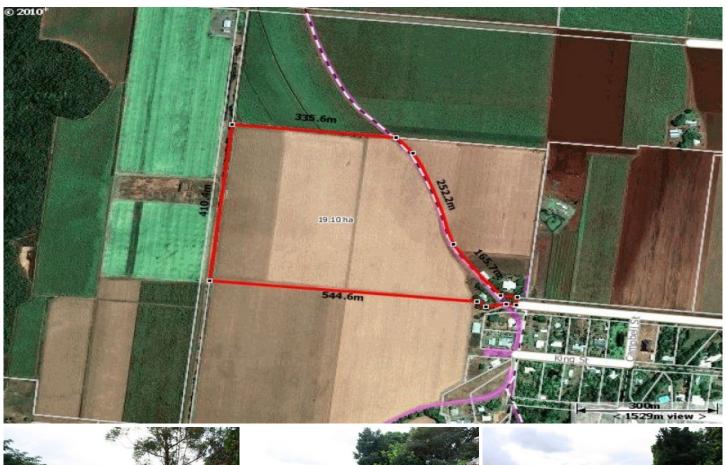

## **GORDONVALE**

This 19.1ha property is zoned Rural 2 and is in the Mt Peter Plan for future subdivision.

There is approximately 1500m2 fenced for the house and the remainder of the land is currently growing cane. The current crop is not included in the sale.